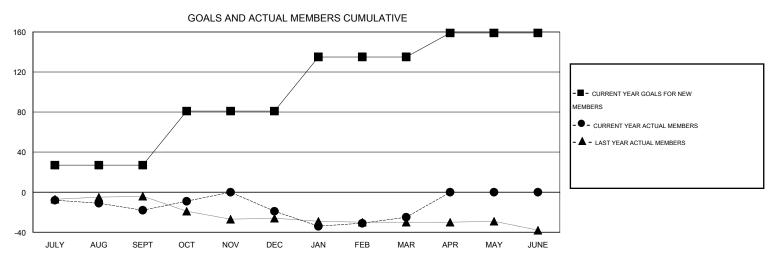

## **LOCATION OKLAHOMA** HAL GRIFFIN

| ATIO   | GMT CA 1                    |                       |                    |                            |                              |                             |  |
|--------|-----------------------------|-----------------------|--------------------|----------------------------|------------------------------|-----------------------------|--|
|        |                             | Members               |                    |                            |                              |                             |  |
|        |                             | RESULTS FOR 2013-2014 |                    |                            |                              |                             |  |
| -<br>D | ACTUAL NET<br>GAIN/<br>LOSS | QUARTER               | NEW MEMBER<br>GOAL | ACTUAL TOTAL MEMBERS ADDED | ACTUAL<br>DROPPED<br>MEMBERS | ACTUAL NET<br>GAIN/<br>LOSS |  |
|        | 0                           | JULY/AUG/SEPT         | 27                 | 22                         | 40                           | -18                         |  |
|        | -2                          | OCT/NOV/DEC           | 54                 | 40                         | 41                           | -1                          |  |
|        | -1                          | JAN/FEB/MAR           | 54                 | 21                         | 27                           | -6                          |  |
|        | Λ                           | 11                    | 24                 | n                          | Λ                            | n                           |  |